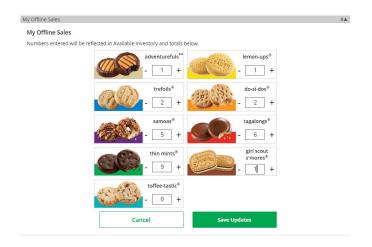

**Step 1:** The inventory section gives you a quick view of how many cookies you should still have available and how many you may need to fill your in-person orders.

| lsabel's Cookies Inventory (Packages) o |                  |                                    |                 |                  |     |
|-----------------------------------------|------------------|------------------------------------|-----------------|------------------|-----|
| Girls should enter the cookies th       | ney sold/deliver | ed to customers that were not paid | l for in digita | cookie.          |     |
| My Offline Sales                        |                  |                                    |                 |                  | 0▼  |
| Need help? View Tutorials               |                  |                                    |                 |                  |     |
| Current Inventory                       | 49▼              | Pending Delivery/To Approve        | 0▼              | Inventory Needed | 49▼ |

The first thing to note is "My Offline Sales"

This is something that needs to be updated by the Girl Scout/her caregiver when she delivers cookies and receives a cash or check payment for them. If they are not

Digital Cookie<sup>™</sup> 2023

entered in this section, they will not be removed from her inventory and this section will not be correct.

To enter offline sales, click the down arrow by the number of packages on the left side and open a screen to enter those sales.

When those are entered, click "Save Updates"

**Step 2:** There are three other sections that calculate your inventory. The first is "Current Inventory". Clicking the arrow to the left of the total number of packages will show you this information by type of cookie. In general, if you see "Specialty" and "Specialty 2", those are cookies that are at a higher price than the rest of the cookies. Check with your troop volunteer for more information on what varieties are considered Specialty or Specialty 2.